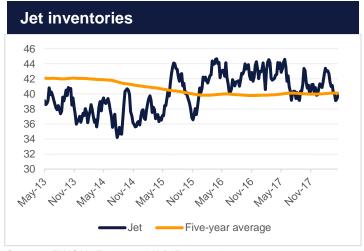

36.37 16,561.00 91.10 20,164.00 8,549.00 2,148.00 | 10,619.00       33.00         435,955.00       6,218.00         35,782.00       416.00         237,978.00       1,170.98         118,829.00       (3,900.00)         39,753.00       471.00         32,888.00       (85.00)         16,561.00       (60.00)         91.10       0.30         20,164.00       1,164.00         8,549.00       80.00 |

Source: EIKON, Emirates NBD Research. Note: '000 bbl unless otherwise indicated.





Source: EIKON, Emirates NBD Research



Source: EIKON, Emirates NBD Research



Source: EIKON, Emirates NBD Research



Source: EIKON, Emirates NBD Research



Source: EIKON, Emirates NBD Research



Source: EIKON, Emirates NBD Research





Source: EIKON, Emirates NBD Research



Source: EIKON, Emirates NBD Research



Source: EIKON, Emirates NBD Research



Source: EIKON, Emirates NBD Research



Source: EIKON, Emirates NBD Research



Source: EIKON, Emirates NBD Research





Source: EIKON, Emirates NBD Research



Source: EIKON, Emirates NBD Research



Source: EIKON, Emirates NBD Research



Source: EIKON, Emirates NBD Research



Source: EIKON, Emirates NBD Research



Source: EIKON, Emirates NBD Research



## **Disclaimer**

PLEASE READ THE FOLLOWING TERMS AND CONDITIONS OF ACCESS FOR THE PUBLICATION BEFORE THE USE THEREOF. By continuing to access and use the publication, you signify you accept these terms and conditions. Emirates NBD reserves the right to amend, remove, or add to the publication and Disclaimer at any time. Such modifications shall be effective immediately. Accordingly, please c