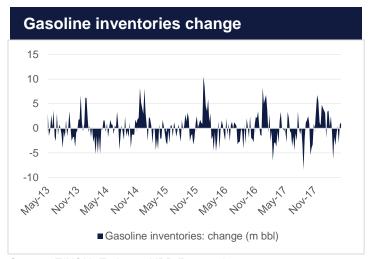

2,148.00 | 10,619.00       33.00         435,955.00       6,218.00         35,782.00       416.00         237,978.00       1,170.98         118,829.00       (3,900.00)         39,753.00       471.00         32,888.00       (85.00)         16,561.00       (60.00)         91.10       0.30         20,164.00       1,164.00         8,549.00       80.00 |

Source: EIKON, Emirates NBD Research. Note: '000 bbl unless otherwise indicated.





Source: EIKON, Emirates NBD Research



Source: EIKON, Emirates NBD Research



Source: EIKON, Emirates NBD Research



Source: EIKON, Emirates NBD Research



Source: EIKON, Emirates NBD Research



Source: EIKON, Emirates NBD Research





Source: EIKON, Emirates NBD Research



Source: EIKON, Emirates NBD Research



Source: EIKON, Emirates NBD Research



Source: EIKON, Emirates NBD Research



Source: EIKON, Emirates NBD Research



Source: EIKON, Emirates NBD Research





Source: EIKON, Emirates NBD Research



Source: EIKON, Emirates NBD Research



Source: EIKON, Emirates NBD Research



Source: EIKON, Emirates NBD Research



Source: EIKON, Emirates NBD Research



Source: EIKON, Emirates NBD Research



## **Disclaimer**

PLEASE READ THE FOLLOWING TERMS AND CONDITIONS OF ACCESS FOR THE PUBLICATION BEFORE THE USE THEREOF. By continuing to access and use the publication, you signify you accept these terms and conditions. Emirates NBD reserves the right to amend, remove, or add to the publication and Disclaimer at any time. Such modifications shall be effective immediately. Accordingly, please continue to review this Disclaimer whenev