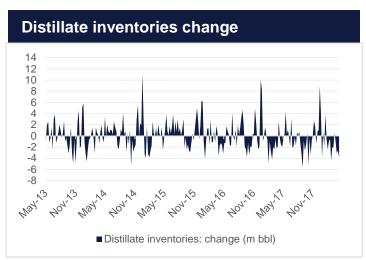

435,955.00       6,218.00         35,782.00       416.00         237,978.00       1,170.98         118,829.00       (3,900.00)         39,753.00       471.00         32,888.00       (85.00)         16,561.00       (60.00)         91.10       0.30         20,164.00       1,164.00         8,549.00       80.00 |

Source: EIKON, Emirates NBD Research. Note: '000 bbl unless otherwise indicated.





Source: EIKON, Emirates NBD Research



Source: EIKON, Emirates NBD Research



Source: EIKON, Emirates NBD Research



Source: EIKON, Emirates NBD Research



Source: EIKON, Emirates NBD Research



Source: EIKON, Emirates NBD Research





Source: EIKON, Emirates NBD Research



Source: EIKON, Emirates NBD Research



Source: EIKON, Emirates NBD Research



Source: EIKON, Emirates NBD Research



Source: EIKON, Emirates NBD Research



Source: EIKON, Emirates NBD Research





Source: EIKON, Emirates NBD Research



Source: EIKON, Emirates NBD Research



Source: EIKON, Emirates NBD Research



Source: EIKON, Emirates NBD Research



Source: EIKON, Emirates NBD Research



Source: EIKON, Emirates NBD Research



## **Disclaimer**

PLEASE READ THE FOLLOWING TERMS AND CONDITIONS OF ACCESS FOR THE PUBLICATION BEFORE THE USE THEREOF. By continuing to access and use the publication, you signify you accept these terms and conditions. Emirates NBD reserves the right to amend, remove, or add to the publication and Disclaimer at any time. Such modifications shall be effective immediately. Accordingly, please continue to review this Disclaimer whenever accessing, or using the publication.