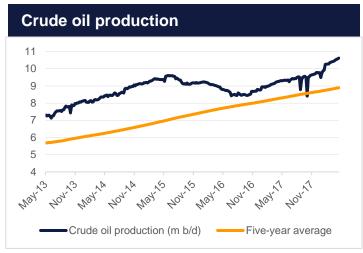

Crude output also continued its upward climb, rising by 33k b/d last week. The pace of growth in US crude output is accelerating, up to 1.33m b/d y/y as of the end of April compared with 1.26m b/d at the end of March. We are skeptical at how close US producers will actually get to the EIA's projections but the pick-up in pace, elevated oil prices and a rising rig count sets the path for further gains over the rest of 2018.