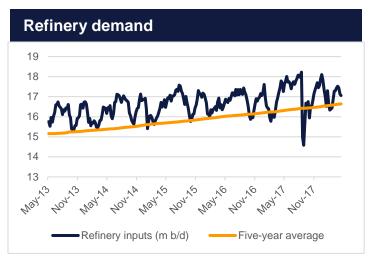

## **EIA** data wrap-up

Crude inventories in the US built at a rapid pace last week, up more than 6.2m bbl. While the overall level continues to bump along the five-year average of around 430m bbl, this week's increase shows that some mega builds are still possible. Gasoline stocks rose 1.2m bbl while overall refinery input declined.