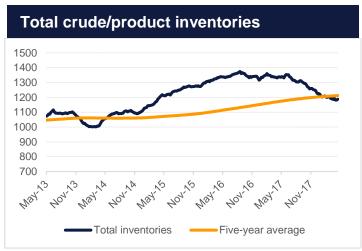

|
|            | 10,619.00 435,955.00 35,782.00 237,978.00 118,829.00 39,753.00 32,888.00 36.37 16,561.00 91.10 20,164.00 8,549.00 2,148.00 | 10,619.00       33.00         435,955.00       6,218.00         35,782.00       416.00         237,978.00       1,170.98         118,829.00       (3,900.00)         39,753.00       471.00         32,888.00       (85.00)         16,561.00       (60.00)         91.10       0.30         20,164.00       1,164.00         8,549.00       80.00 |

Source: EIKON, Emirates NBD Research. Note: '000 bbl unless otherwise indicated.





Source: EIKON, Emirates NBD Research



Source: EIKON, Emirates NBD Research



Source: EIKON, Emirates NBD Research



Source: EIKON, Emirates NBD Research



Source: EIKON, Emirates NBD Research



Source: EIKON, Emirates NBD Research





Source: EIKON, Emirates NBD Research



Source: EIKON, Emirates NBD Research



Source: EIKON, Emirates NBD Research



Source: EIKON, Emirates NBD Research



Source: EIKON, Emirates NBD Research



Source: EIKON, Emirates NBD Research





Source: EIKON, Emirates NBD Research



Source: EIKON, Emirates NBD Research



Source: EIKON, Emirates NBD Research



Source: EIKON, Emirates NBD Research



Source: EIKON, Emirates NBD Research



Source: EIKON, Emirates NBD Research



## **Disclaimer**

PLEASE READ THE FOLLOWING TERMS AND CONDITIONS OF ACCESS FOR THE PUBLICATION BEFORE THE USE THEREOF. By continuing to access and use th