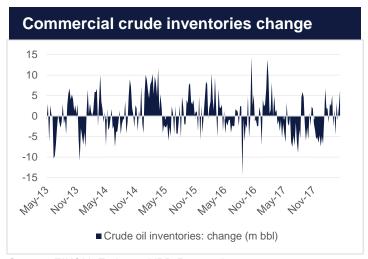

## **EIA** data wrap-up

Crude inventories in the US built at a rapid pace last week, up more than 6.2m bbl. While the overall level continues to bump along the five-year average of around 430m bbl, this week's increase shows that some mega builds are still possible. Gasoline stocks rose 1.2m bbl while overall refinery input declined.