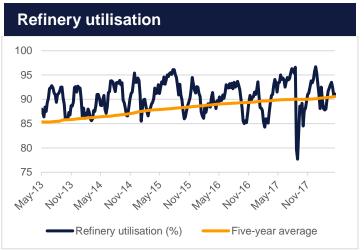

## **EIA** data wrap-up

Crude inventories in the US built at a rapid pace last week, up more than 6.2m bbl. While the overall level continues to bump along the five-year average of around 430m bbl, this week's increase shows that some mega builds are still possible. Gasoline stocks rose 1.2m bbl while overall refinery input declined.