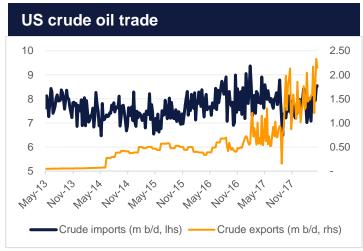

32,888.00       (85.00)         16,561.00       (60.00)         91.10       0.30         20,164.00       1,164.00         8,549.00       80.00 |

Source: EIKON, Emirates NBD Research. Note: '000 bbl unless otherwise indicated.





Source: EIKON, Emirates NBD Research



Source: EIKON, Emirates NBD Research



Source: EIKON, Emirates NBD Research



Source: EIKON, Emirates NBD Research



Source: EIKON, Emirates NBD Research



Source: EIKON, Emirates NBD Research





Source: EIKON, Emirates NBD Research



Source: EIKON, Emirates NBD Research



Source: EIKON, Emirates NBD Research



Source: EIKON, Emirates NBD Research



Source: EIKON, Emirates NBD Research



Source: EIKON, Emirates NBD Research





Source: EIKON, Emirates NBD Research



Source: EIKON, Emirates NBD Research



Source: EIKON, Emirates NBD Research



Source: EIKON, Emirates NBD Research



Source: EIKON, Emirates NBD Research



Source: EIKON, Emirates NBD Research



## **Disclaimer**

PLEASE READ THE FOLLOWING TERMS AND CONDITIONS OF ACCESS FOR THE PUBLICATION BEFORE THE USE THEREOF. By continuing to access and use the publication, you signify you accept these terms and conditions. Emirates NBD reserves the right to amend, remove, or add to the publication and Disclaimer at any time. Such modifications shall be effective immediately. Accordingly, please continue to review this Disclaimer whenever accessing, or using the publication. Your access of, and use of the publication, after modifications to the Disclaimer will constitute your acceptance of the terms and conditions of use of the public