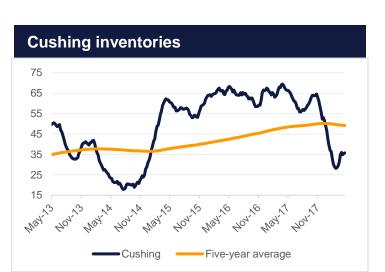

|
|            | 10,619.00 435,955.00 35,782.00 237,978.00 118,829.00 39,753.00 32,888.00 36.37 16,561.00 91.10 20,164.00 8,549.00 2,148.00 | 10,619.00       33.00         435,955.00       6,218.00         35,782.00       416.00         237,978.00       1,170.98         118,829.00       (3,900.00)         39,753.00       471.00         32,888.00       (85.00)         16,561.00       (60.00)         91.10       0.30         20,164.00       1,164.00         8,549.00       80.00 |

Source: EIKON, Emirates NBD Research. Note: '000 bbl unless otherwise indicated.





Source: EIKON, Emirates NBD Research



Source: EIKON, Emirates NBD Research



Source: EIKON, Emirates NBD Research



Source: EIKON, Emirates NBD Research



Source: EIKON, Emirates NBD Research



Source: EIKON, Emirates NBD Research





Source: EIKON, Emirates NBD Research



Source: EIKON, Emirates NBD Research



Source: EIKON, Emirates NBD Research



Source: EIKON, Emirates NBD Research



Source: EIKON, Emirates NBD Research



Source: EIKON, Emirates NBD Research





Source: EIKON, Emirates NBD Research



Source: EIKON, Emirates NBD Research



Source: EIKON, Emirates NBD Research



Source: EIKON, Emirates NBD Research



Source: EIKON, Emirates NBD Research



Source: EIKON, Emirates NBD Research



## **Disclaimer**

PLEASE READ THE FOLLOWING TERMS AND CONDITIONS OF ACCESS FOR THE PUBLICATION BEFORE THE USE THE