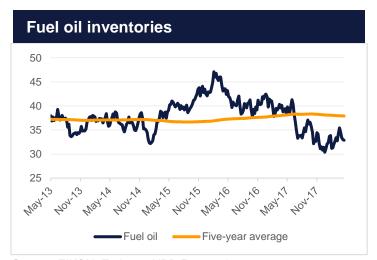

82.00       416.00         237,978.00       1,170.98         118,829.00       (3,900.00)         39,753.00       471.00         32,888.00       (85.00)         16,561.00       (60.00)         91.10       0.30         20,164.00       1,164.00         8,549.00       80.00 |

Source: EIKON, Emirates NBD Research. Note: '000 bbl unless otherwise indicated.





Source: EIKON, Emirates NBD Research



Source: EIKON, Emirates NBD Research



Source: EIKON, Emirates NBD Research



Source: EIKON, Emirates NBD Research



Source: EIKON, Emirates NBD Research



Source: EIKON, Emirates NBD Research





Source: EIKON, Emirates NBD Research



Source: EIKON, Emirates NBD Research



Source: EIKON, Emirates NBD Research



Source: EIKON, Emirates NBD Research



Source: EIKON, Emirates NBD Research



Source: EIKON, Emirates NBD Research





Source: EIKON, Emirates NBD Research



Source: EIKON, Emirates NBD Research



Source: EIKON, Emirates NBD Research



Source: EIKON, Emirates NBD Research



Source: EIKON, Emirates NBD Research



Source: EIKON, Emirates NBD Research



## **Disclaimer**

PLEASE READ THE FOLLOWING TERMS AND CONDITIONS OF ACCESS FOR THE PUBLICATION BEFORE THE USE THEREOF. By continuing to access and use the publication, you signify you accept these terms and conditions. Emirates NBD reserves the right to amend, remove, or add to the publication and Disclaimer at any time. Such modifications shall be effective immediately. Accordingly, please continue to review this Disclaimer whenever accessing, or using the publication. Your access of, and use of the publicati