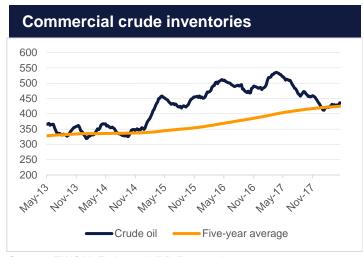

## **EIA** data wrap-up

Crude inventories in the US built at a rapid pace last week, up more than 6.2m bbl. While the overall level continues to bump along the five-year average of around 430m bbl, this week's increase shows that some mega builds are still possible. Gasoline stocks rose 1.2m bbl while overall refinery input declined.