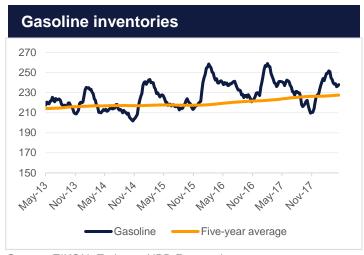

## **EIA** data wrap-up

Crude inventories in the US built at a rapid pace last week, up more than 6.2m bbl. While the overall level continues to bump along the five-year average of around 430m bbl, this week's increase shows that some mega builds are still possible. Gasoline stocks rose 1.2m bbl while overall refinery input declined.